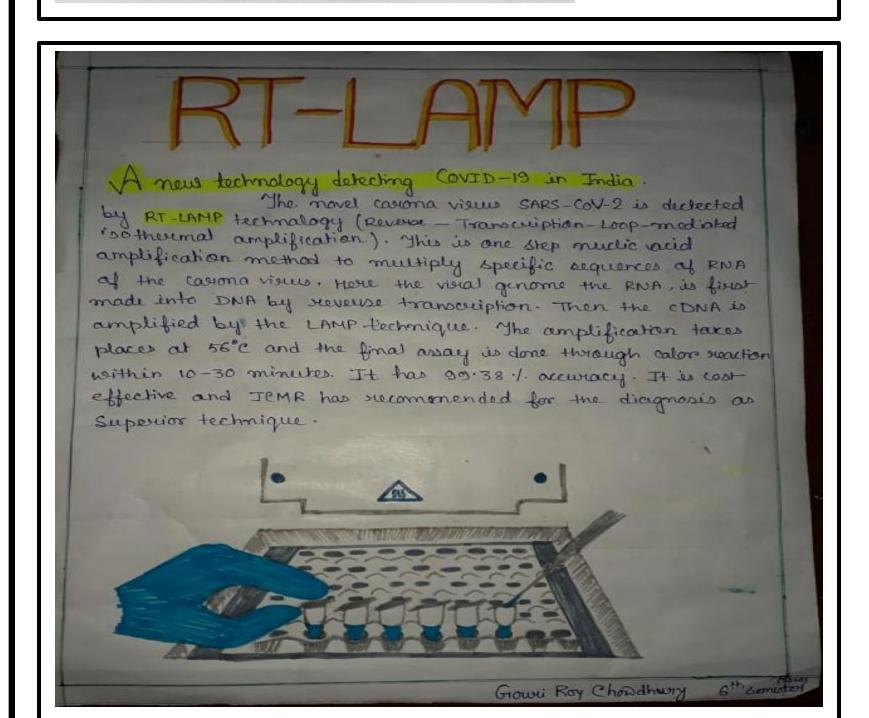

Strange animal: Indonesian Janged frog Indonesian franged frog (Limnonectes Larvaepartus) has internal fertilization and gives birth to live tadpole instead of laying eggs. A female lays approximately loo eggs at a time, which hatch tadepoles in the oviduct. The oviducal tadpoles feed on Yolks, faeces and dead siblings. Tadpoles are birthed into slow moving streams.



- Bidisa Mondal 4th Semester.

Indonesian fanged frog
(Limnonectes larvaepartus)





The culprit of dreadful COVID-19 pandemic disease

## **FAUNA - 2020**

## The Year 2020: The International Year of Plant Health



## WETLANDS AND THEIR CONSERVATION IN RANIGANJ

Raniganj block in West Bengal has six coal mine areas—

kunustoria, Basra, kajora, Nimcha, kenda and Satgram. Low

Jands are being mainly converted into human residence, industries

and national and state High ways. There is no natural wetlands

and national and state High ways. There is no natural wetlands

but has many man made pends. Some exhausted coal mines are

being treated as aquaculture ponds. Most of the ponds one more

being treated as aquaculture ponds. Most of the ponds one more

being treated as aquaculture ponds. Most of the ponds one more

being treated as aquaculture ponds. Most of the ponds