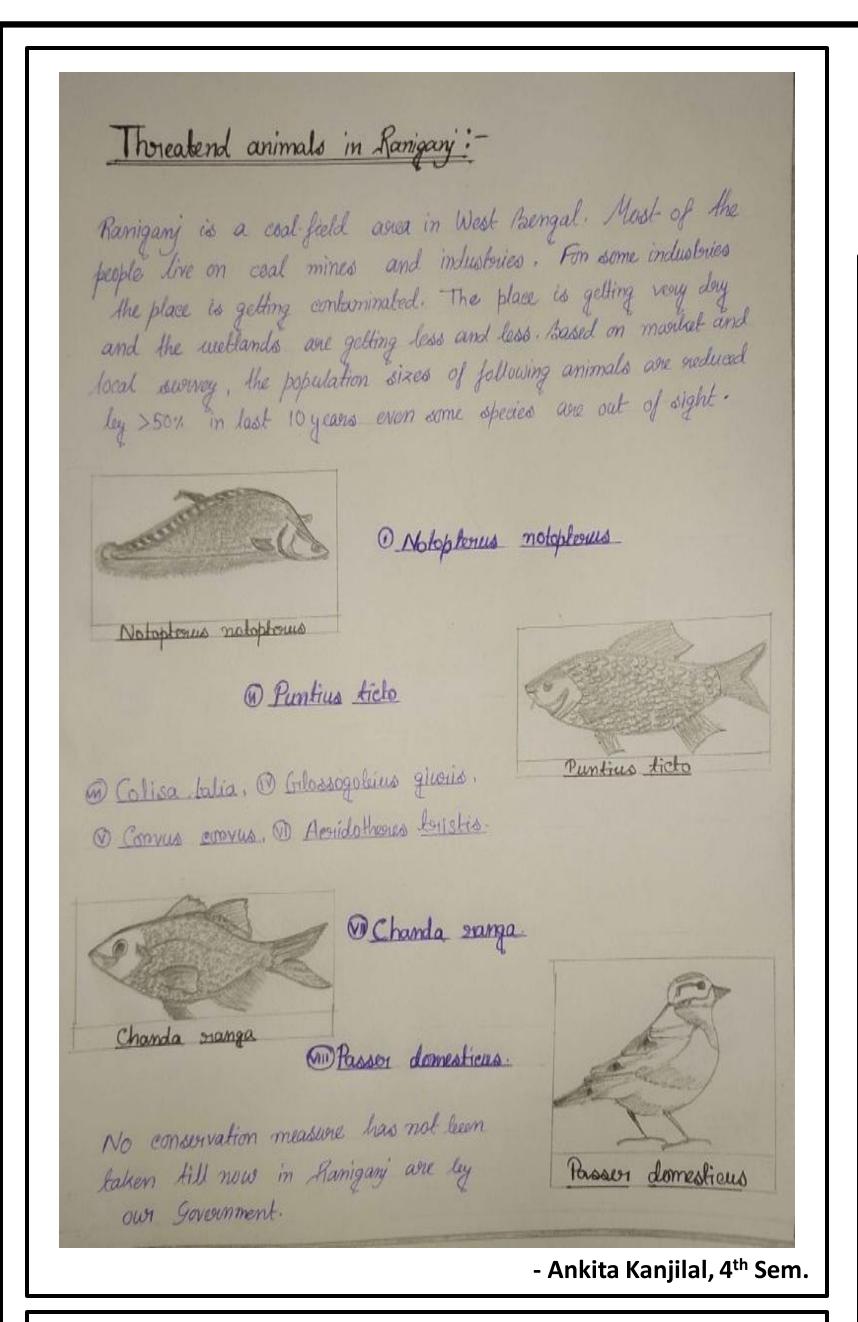

## WETLANDS AND THEIR CONSERVATION IN RANIGANJ

Raniganj block in West Bengal has six coal mine areas—

kunustoria, Basra, kajora, Nimcha, kenda and Satgram. Low

Jands are being mainly converted into human residence, industries

and national and state High ways. There is no natural wetlands

and national and state High ways. There is no natural wetlands

but has many man made pends. Some exhausted coal mines are

being treated as aquaculture ponds. Most of the ponds one more

being treated as aquaculture ponds. Most of the ponds one more

being treated as aquaculture ponds. Most of the ponds one more

being treated as aquaculture ponds. Most of the ponds ford, Pandit

some important ponds one Rajorband pond, Bordohi pond, Pandit

some important ponds one Rajorband pond, Patroscoper,

pond, Rajbori pond, Pathuria pond, Bujin ponds are generally lived

pond, Banssa mine pond etc. These ponds are generally lived

pond, Banssa mine pond etc. These ponds are generally lived

pond, Banssa mine pond etc. These ponds are generally lived

pond, Banssa mine pond etc. These ponds are generally lived

to prove they are conserved by their awners of lands, so,

government expeditation. Wetlands one the kidneys of lands, so,

government expeditation wetlands over the kidneys of finds and other

conservation of wetland means dearing of environment. Morecover,

wetlands also provide valuable ecosystems for birds and other

wetlands also provide valuable ecosystems for birds and other

wetlands also pounds and regulate the dimate.

control popular pollution and regulate the dimate.

**Pandit pond** 

- Rianita Mondal, 4th Sem, 2020