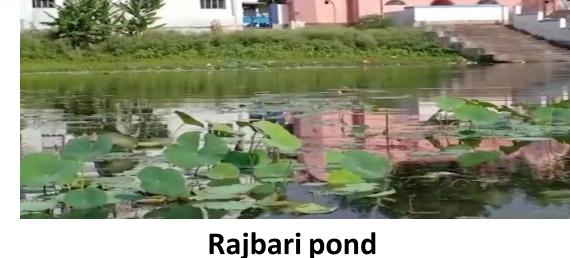

whales only .

pit viper was discovered by zeeshan A mirza and his team in 2020 from the Himalayan mountain region. It is nocturnal and green in color. It has a unique reddish to arange stripe on both ventralateral sides of head and body of males.