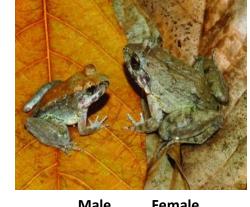

Strange animal: Indonesian Janged frog Indonesian franged frog (Limnonectes Larvaepartus) has internal fertilization and gives birth to live tadpole instead of laying eggs. A female lays approximately loo eggs at a time, which hatch tadepoles in the oviduct. The oviducal tadpoles feed on Yolks, faeces and dead siblings. Tadpoles are birthed into slow moving streams.

- Bidisa Mondal 4th Semester.

Indonesian fanged frog
(Limnonectes larvaepartus)

The culprit of dreadful COVID-19 pandemic disease