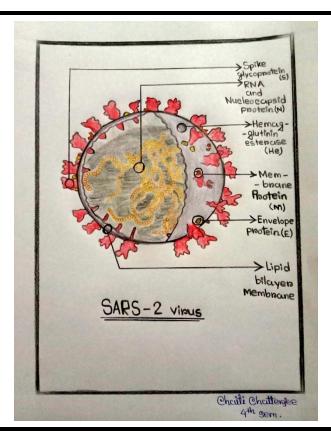

Strange animal: Indonesian Janged frog Indonesian franged frog (Limnonectes Larvaepartus) has internal fertilization and gives birth to live tadpole instead of laying eggs. A female lays approximately loo eggs at a time, which hatch tadepoles in the oviduct. The oviducal tadpoles feed on Yolks, faeces and dead siblings. Tadpoles are birthed into slow moving streams.



- Bidisa Mondal 4th Semester.

Indonesian fanged frog
(Limnonectes larvaepartus)





The culprit of dreadful COVID-19 pandemic disease

## **FAUNA - 2020**

## The Year 2020: The International Year of Plant Health



## WETLANDS AND THEIR CONSERVATION IN RANIGANJ

Raniganj block in West Bengal has six coal mine areas—

kunustoria, Basra, kajora, Nimcha, kenda and Satgram. Low

Jands are being mainly converted into human residence, industries

and national and state High ways. There is no natural wetlands

and national and state High ways. There is no natural wetlands

but has many man made pends. Some exhausted coal mines are

being treated as aquaculture ponds. Most of the ponds one more

being treated as aquaculture ponds. Most of the ponds one more

being treated as aquaculture ponds. Most of the ponds one more

being treated as aquaculture ponds. Most of the ponds fo