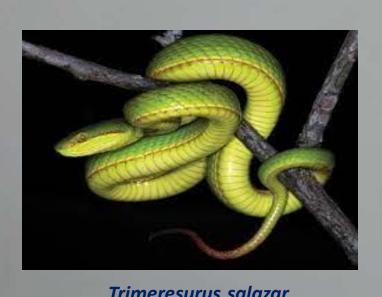

whales only .

pit viper was discovered by zeeshan A mirza and his team in 2020 from the Himalayan mountain region. It is nocturnal and green in color. It has a unique reddish to arange stripe on both ventralateral sides of head and body of males.