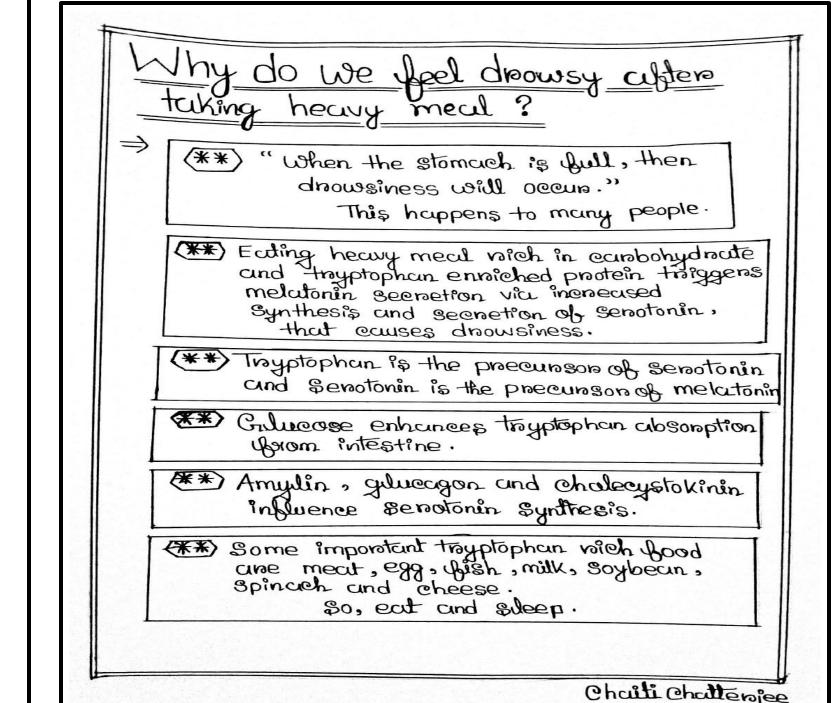

pond** 



- Rianita Mondal, 4th Sem, 2020

## APPLICATIONS Humans have been using ambengais increasing the information strength and increasing the information strength and strength increasing the information strength at the strength of the strength of



whales only .

pit viper was discovered by zeeshan A mirza and his team in 2020 from the Himalayan mountain region. It is nocturnal and green in color. It has a unique reddish to arange stripe on both ventralateral sides of head and body of males.

Rorely, the indigestible materials while moving through the stomache transform

Danasal squid beaks, triterpene alcohol-

ampound etc. Which is found in spenm.

- Sanghita Gope, Ex-Student

in Ambenguis under many complex.

processes & chemicals such as



- Arpita Layer 2nd semester

4th sem